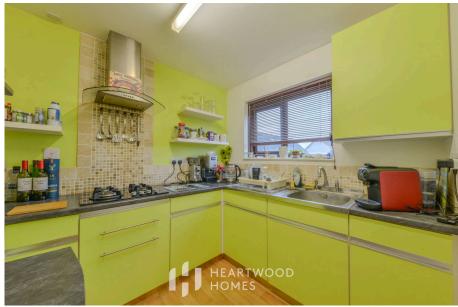

You enter through your private entrance hall with a spacious storage cupboard, loft access, and a separate large utility cupboard that includes a washing machine—ensuring ample storage space.

The property also features a fully fitted kitchen with space for all modern day essential white goods, and a beautifully maintained bathroom.