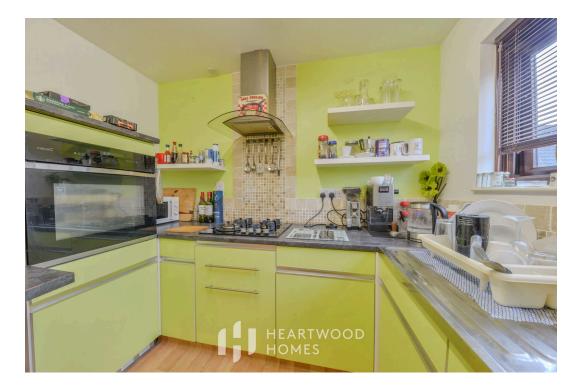

You enter through your private entrance hall with a spacious storage cupboard, loft access, and a separate large utility cupboard that includes a washing machine—ensuring ample storage space.

The property also features a fully fitted kitchen with space for all modern day essential white goods, and a beautifully maintained bathroom.