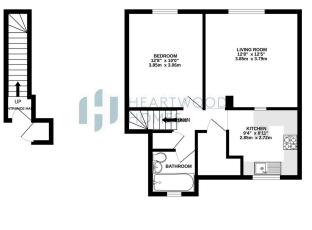

1ST FLOOR 477 sq.ft. (44.4 sq.m.) approx

- Close to excellent road and
  Parking bus links
- Great size accommodation
   • Top floor apartment
- Chain free
- Large loft

- Abbey View
- EPC tbc

01727 638333 | <u>hello@heartwood-homes.co.uk</u> | heartwood-homes.co.uk