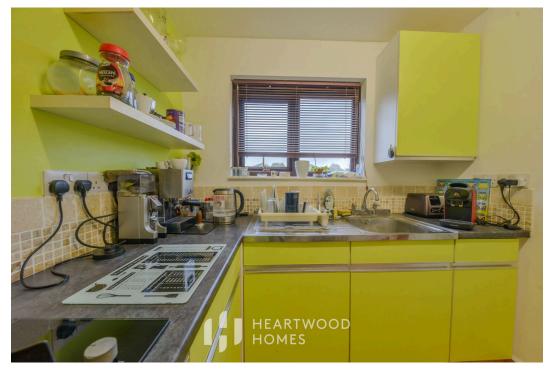

You enter through your private entrance hall with a spacious storage cupboard, loft access, and a separate large utility cupboard that includes a washing machine—ensuring ample storage space.

The property also features a fully fitted kitchen with space for all modern day essential white goods, and a beautifully maintained bathroom.